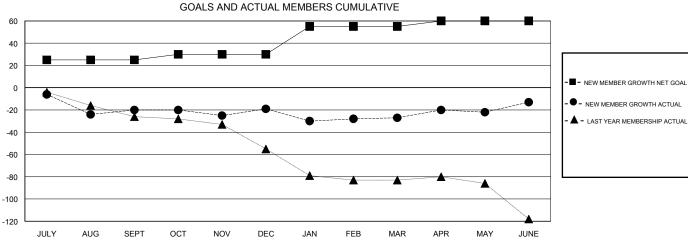

## MONTHLY MEMBERSHIP PROGRESS REPORT

District 19 B

Results as of: 6/30/2017

| JULY AUG SI          | EFT OCT NOV | DEC JAN FED WAR AFR                           | WAT JUNE                               |     |
|----------------------|-------------|-----------------------------------------------|----------------------------------------|-----|
| DROPPED CLUBS: 2     |             | 26 CLUBS OF 34 ADDED 1 OR MORE<br>NEW MEMBERS | GENDER DISTRIBUTION  MALE 475 (59.15%) |     |
| DROPPED MEMBERS      |             |                                               | FEMALE 328 (40.85%)                    |     |
| DECEASED             | 22          | CLICK HERE FOR CUMULATIVE MEMBERSHIP DATA     | TOTAL FAMILY UNIT MEMBERS              | 170 |
| CLUB CANCELLED OTHER | 15<br>86    |                                               | FAMILY MEMBERS PAYING HALF             | 86  |
| TOTAL                | 123         |                                               | DUES                                   |     |