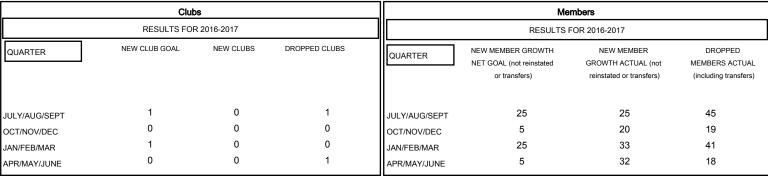

## MONTHLY MEMBERSHIP PROGRESS REPORT

District 19 B

Results as of: 6/30/2017

| JULY AUG SI          | EFT OCT NOV | DEC JAN FED WAR AFR                           | WAT JUNE                               |     |
|----------------------|-------------|-----------------------------------------------|----------------------------------------|-----|
| DROPPED CLUBS: 2     |             | 26 CLUBS OF 34 ADDED 1 OR MORE<br>NEW MEMBERS | GENDER DISTRIBUTION  MALE 475 (59.15%) |     |
| DROPPED MEMBERS      |             |                                               | FEMALE 328 (40.85%)                    |     |
| DECEASED             | 22          | CLICK HERE FOR CUMULATIVE MEMBERSHIP DATA     | TOTAL FAMILY UNIT MEMBERS              | 170 |
| CLUB CANCELLED OTHER | 15<br>86    |                                               | FAMILY MEMBERS PAYING HALF             | 86  |
| TOTAL                | 123         |                                               | DUES                                   |     |